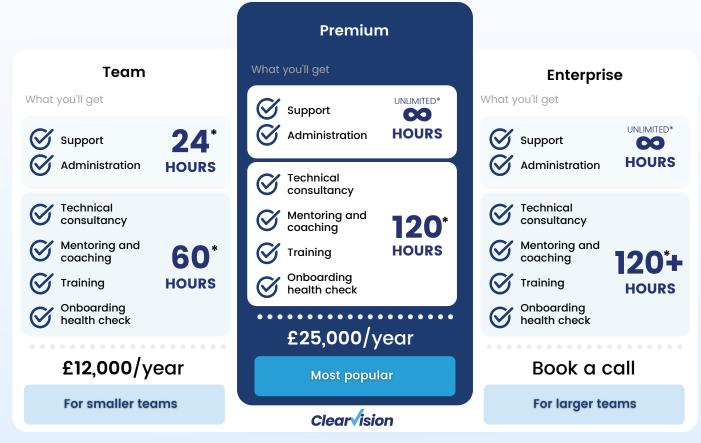

tier Total Support cost with 24h support and 50hrs of professional services over 12 months\*.



\*Overhead costs based on industry typical salary increase, sickness/absence, rehire, training/onboarding, recruitment fees, background checks\*.



#### Has supporting Atlassian apps become a hobby?

We understand the pain of trying to do a day job whilst managing Atlassian apps as a side hobby.

As the Atlassian ecosystem expands in complexity and scope, it takes an increasing amount of time and energy to keep on top of new technologies. It's hard to upskill your team, maintain internal requests for help, integrate applications, and manage user behaviours. Hiring people to help can be a headache, and onboarding can be time-consuming.



That's where we come in...

## **Plans and Features**



\*subject to fair usage





# Why Choose Clear vision?



Clearvision is an award-winning Atlassian Platinum Solution Partner with headquarters in Southampton, England and Philadelphia, USA.

With over 1,000 customers, it is home to Atlassian experts. Services include training, support, cloud-hosting, consultancy, contractors, and procured Atlassian licensing. We've helped enterprises of all sizes in the UK and the US by transforming productivity and dramatically improving the way they work.

# Join over 1,000 organisations using Clearvision as their trusted Atlassian Partner.





With Atlassian's Cloud migration strategy underway, many

## Still unsure?

Watch the Total Support explainer video to find out more.

Or

Book a meeting





Platinum Solution Partner