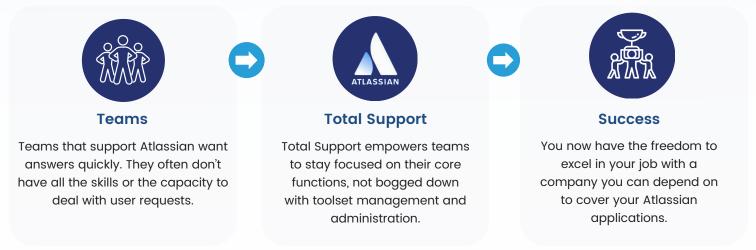

# Total Support Relieving the pain of managing your Atlassian tools.

#### How does it work?

Total Support provides an outsourced team of trusted Atlassian experts to help you manage the full Atlassian Stack. Access our experts with ease via the Total Support service desk, then sit back and wait for the cavalry to arrive.

#### What do I get access to?

Total Support is a flexible, full-Stack service wrap. It includes administration and toolset management, coaching, mentoring, training services, and technical consultants.

#### Why Total Support?

Total Support is a convenient way of gaining expert knowledge across a vast range of Atlassian challenges. You get exactly the help you need when you need it. Save time by avoiding drawn-out procurement processes and save money not having to hire expensive resources.