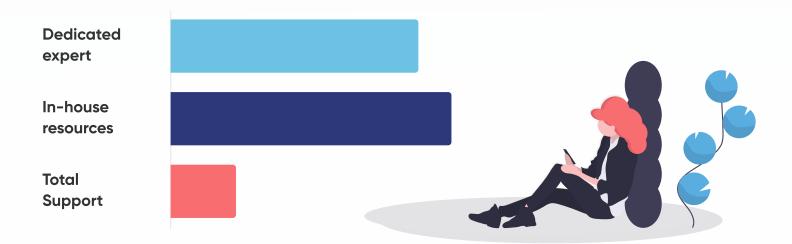

#### **Total Cost of Ownership**

Dedicated Atlassian expert

### £50k pa

Based on ITjobswatch median salary for an Atlassian administrator working full-time March 2022.

#### In-house resources

### £57k pa

Based on utilising a 4-person support team 50% of the time for Atlassian application management and projects. Median salary of £28,500, ITjobswatch March 2022\*.

### • Total Support £12k pa

Based on small tier Total Support cost with 24h support and 50hrs of professional services over 12 months\*.

\*Overhead costs based on industry typical salary increase, sickness/absence, rehire, training/onboarding, recruitment fees, background checks\*.